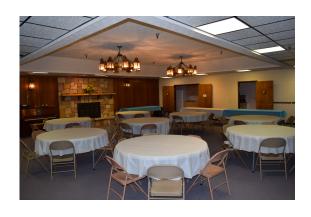

### Class Reunions / Meetings / Family Gatherings

We Have 2 Spaces That Are Great for Class Reunions, Group Meetings, Family Gatherings, Graduations, Anniversary/Birthday Parties, or Club Events.

The Fireside Room & Fellowship Hall

Each with its own unique character and space one is sure to meet your small to medium sized group needs.

Whether you need a room with a kitchen and multiple tables or a space that has plenty of room, these 2 rooms offer plenty of space to customize the room to your gathering needs.